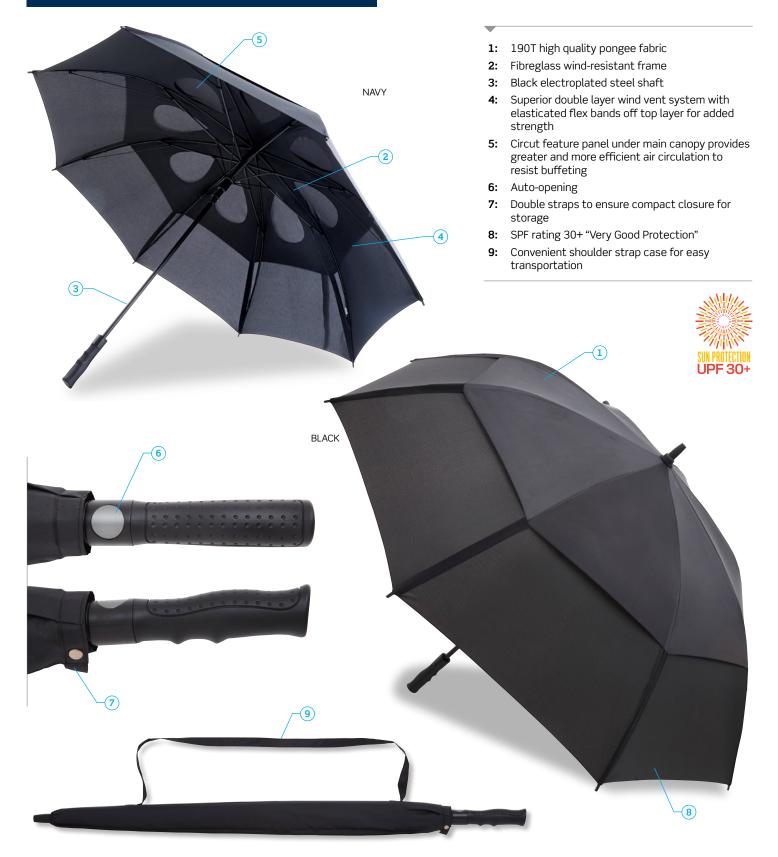

# Ultimate

Sturdy and reliable, the superior double layer wind vent system with elasticated flex bands and automatic open, make the Ultimate our strongest umbrella yet.

#### MATERIAL

190T high quality pongee fabric with black electroplated steel shaft and full fibreglass wind-resistant frame and rubberized handle

#### DESCRIPTION

- 190T high quality pongee fabric
- Fibreglass wind-resistant frame
- Black electroplated steel shaft
- Superior double layer wind vent system with elasticated flex bands off top layer for added strength
- Circut feature panel under main canopy provides greater and more efficient air circulation to resist buffeting
- Auto-opening
- Double straps to ensure compact closure for storage
- SPF rating 30+ "Very Good Protection"
- Convenient shoulder strap case for easy transportation